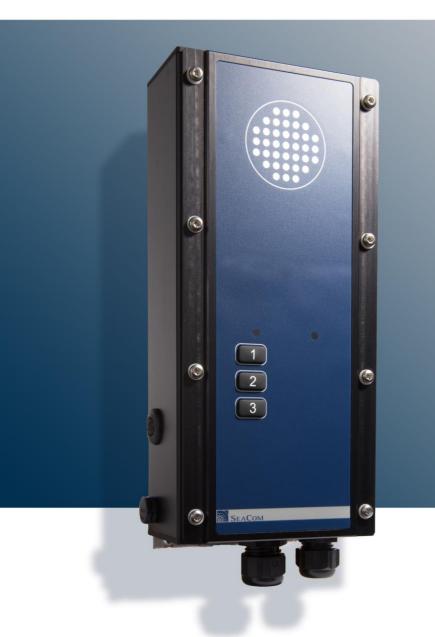

#### **Description**

The SC211 talk-back station is created for use on board ships on deck and in engine spaces.

It has a robust completely water tight and salt mist resistant design. With the optional front covering door, it reaches an IP65 protection class and can be used directly in exposed areas.

The station has 3 push buttons, which can be preprogrammed for fixed call numbers. These keys are used as PTT keys as well, when the 10W horn speaker is used also for microphone.

The SC211 has a build in relay for activating an external horn and beacon.