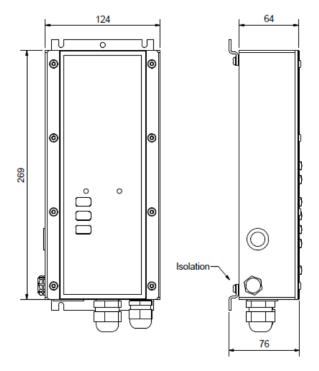

#### **Description**

The SC211 talk-back station is created for use on board ships on deck and in engine spaces.

It has a robust completely water tight and salt mist resistant design. With the optional front covering door, it reaches an IP65 protection class and can be used directly in exposed areas.